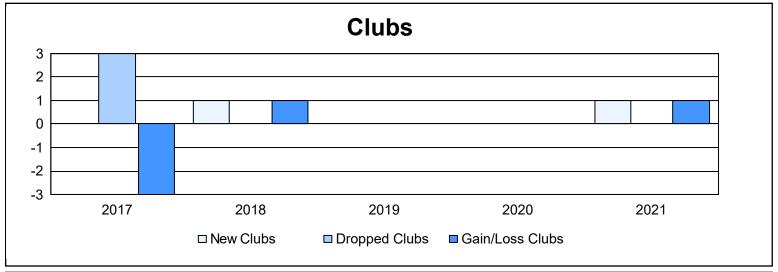

District N 4 As of June 2021 Cumulative

| Year      | New<br>Clubs | Dropped<br>Clubs | Gain/<br>Loss<br>Clubs | New<br>Members | Charter<br>Members | Reinstate<br>Members | Transfer<br>Members | Total<br>Member<br>Added | Total<br>Members<br>Dropped | Gain/<br>Loss<br>Members |
|-----------|--------------|------------------|------------------------|----------------|--------------------|----------------------|---------------------|--------------------------|-----------------------------|--------------------------|
| 2016-2017 | 0            | 3                | -3                     | 133            | 1                  | 7                    | 7                   | 148                      | 174                         | -26                      |
| 2017-2018 | 1            | 0                | 1                      | 137            | 25                 | 3                    | 5                   | 170                      | 155                         | 15                       |
| 2018-2019 | 0            | 0                | 0                      | 123            | 2                  | 0                    | 4                   | 129                      | 107                         | 22                       |
| 2019-2020 | 0            | 0                | 0                      | 61             | 3                  | 3                    | 7                   | 74                       | 133                         | -59                      |
| 2020-2021 | 1            | 0                | 1                      | 53             | 27                 | 0                    | 4                   | 84                       | 121                         | -37                      |
| Average   | 0            | 1                | 0                      | 101            | 12                 | 3                    | 5                   | 121                      | 138                         | -17                      |